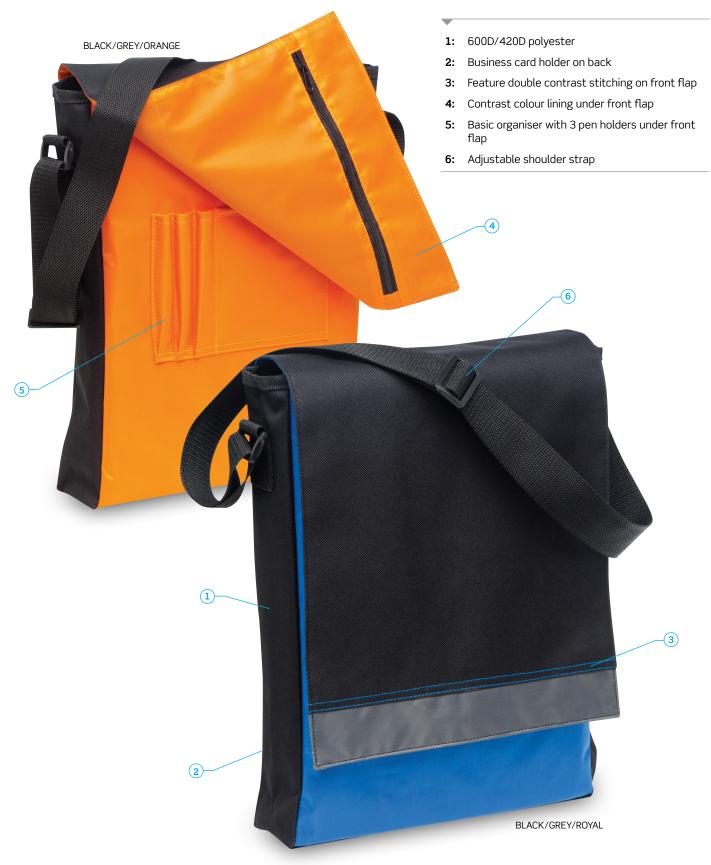

#### **DESCRIPTION**

- 600D/420D polyester
- Business card holder on back
- Feature double contrast stitching on front flap
- Contrast colour lining under front flap
- Basic organiser with 3 pen holders under front flap
- Adjustable shoulder strap

## **COLOURWAYS**

Black/Grey/Royal, Black/Grey/Orange